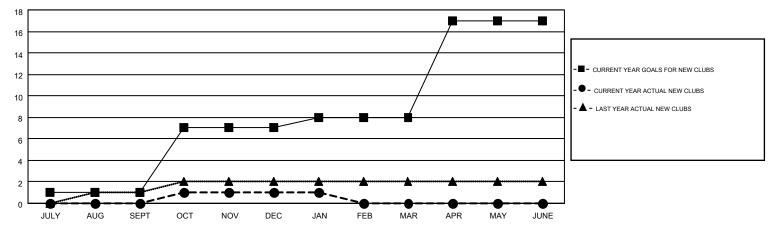

## Multiple District 13

JERRY SMITH

| GMT: JERRY            | SMITH            |           |                  |                  | _                     |                    |                                        |                    | GMT CA 1         |
|-----------------------|------------------|-----------|------------------|------------------|-----------------------|--------------------|----------------------------------------|--------------------|------------------|
| Clubs                 |                  |           |                  |                  | Members               |                    |                                        |                    |                  |
| RESULTS FOR 2014-2015 |                  |           |                  |                  | RESULTS FOR 2014-2015 |                    |                                        |                    |                  |
| QUARTER               | NEW CLUB<br>GOAL | NEW CLUBS | DROPPED<br>CLUBS | NET<br>GAIN/LOSS | QUARTER               | NEW MEMBER<br>GOAL | CHARTER AND<br>NEW<br>MEMBERS<br>ADDED | DROPPED<br>MEMBERS | NET<br>GAIN/LOSS |
| JULY/AUG/SEPT         | 1                | 0         | 1                | -1               | JULY/AUG/SEPT         | 71                 | 197                                    | 343                | -146             |
| OCT/NOV/DEC           | 6                | 1         | 2                | -1               | OCT/NOV/DEC           | 222                | 293                                    | 351                | -58              |
| JAN/FEB/MAR           | 1                | 0         | 1                | -1               | JAN/FEB/MAR           | 126                | 106                                    | 118                | -12              |
| APR/MAY/JUNE          | 9                | 0         | 0                | 0                | APR/MAY/JUNE          | 268                | 0                                      | 0                  | 0                |

## GOALS AND ACTUAL NEW CLUBS CUMULATIVE