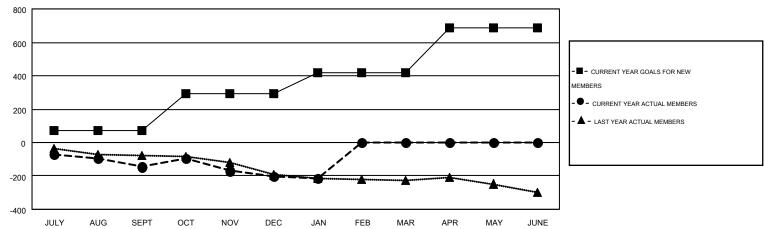

## Multiple District 13

JERRY SMITH

| GMT: JERRY            | SMITH            |           |                  |                  | _                     |                    |                                        |                    | GMT CA 1         |
|-----------------------|------------------|-----------|------------------|------------------|-----------------------|--------------------|----------------------------------------|--------------------|------------------|
| Clubs                 |                  |           |                  |                  | Members               |                    |                                        |                    |                  |
| RESULTS FOR 2014-2015 |                  |           |                  |                  | RESULTS FOR 2014-2015 |                    |                                        |                    |                  |
| QUARTER               | NEW CLUB<br>GOAL | NEW CLUBS | DROPPED<br>CLUBS | NET<br>GAIN/LOSS | QUARTER               | NEW MEMBER<br>GOAL | CHARTER AND<br>NEW<br>MEMBERS<br>ADDED | DROPPED<br>MEMBERS | NET<br>GAIN/LOSS |
| JULY/AUG/SEPT         | 1                | 0         | 1                | -1               | JULY/AUG/SEPT         | 71                 | 197                                    | 343                | -146             |
| OCT/NOV/DEC           | 6                | 1         | 2                | -1               | OCT/NOV/DEC           | 222                | 293                                    | 351                | -58              |
| JAN/FEB/MAR           | 1                | 0         | 1                | -1               | JAN/FEB/MAR           | 126                | 106                                    | 118                | -12              |
| APR/MAY/JUNE          | 9                | 0         | 0                | 0                | APR/MAY/JUNE          | 268                | 0                                      | 0                  | 0                |

## GOALS AND ACTUAL MEMBERS CUMULATIVE

| DROPPED CLUBS: 4  DROPPED MEMBERS |                  | 219 CLUBS OF 433 ADDED 1 OR MORE NEW MEMBERS | GENDER DISTRIBU<br>MALE<br>FEMALE     | TION<br>9,404 (75.18%)<br>3,104 (24.82%) |                |
|-----------------------------------|------------------|----------------------------------------------|---------------------------------------|------------------------------------------|----------------|
| DECEASED CLUB CANCELLED OTHER     | 103<br>48<br>661 | CLICK HERE FOR HEALTH ASSESSMENT DATA        | FAMILY UNIT MEMBERS HEAD OF HOUSEHOLD |                                          | 2,194<br>1,073 |
| TOTAL                             | 812              |                                              | NON-HEAD OF HOUSEHOL                  | 1,121                                    |                |